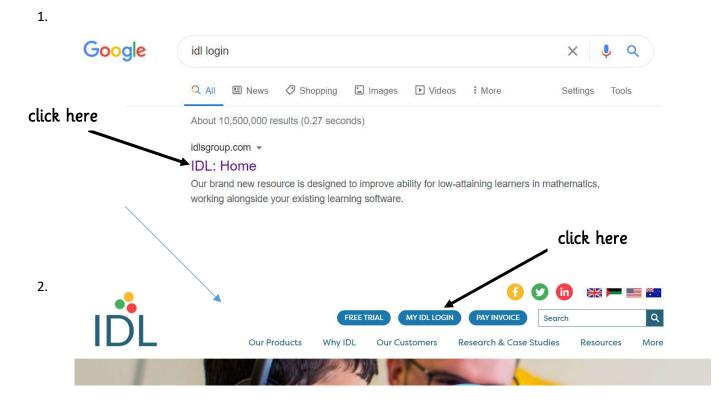

## IDL – International Dyslexia

AliM@ol90by (First name and first letter of surname and school postcode.