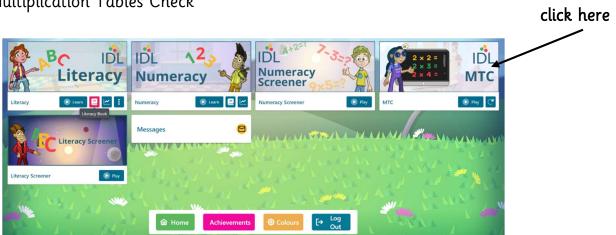

15.

17.

16.

Make sure lesson is completed before logging off.

click here

18. Multiplication Tables Check

| 1 | × | 1 | = |   | ?  | × |
|---|---|---|---|---|----|---|
|   |   |   |   | 7 | 8  | 9 |
|   |   |   |   | 4 | 5  | 6 |
|   |   |   |   | 1 | 2  | 3 |
|   |   |   |   | 0 | Go |   |