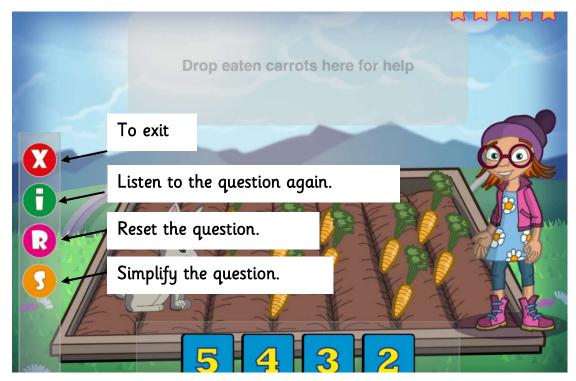

## Numeracy

14.

| N                | iodule 1B                  |
|------------------|----------------------------|
|                  | Lesson 6                   |
| These animations | may help with this lesson: |
| Counting         | Subtraction                |
| Counting         | Arithmetic                 |
|                  | D                          |
| Lessons com      | pleted in this session     |