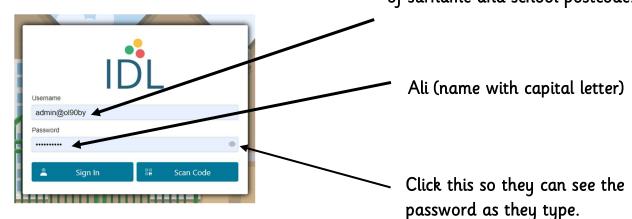

## IDL – International Dyslexia

AliM@ol90by (First name and first letter of surname and school postcode.