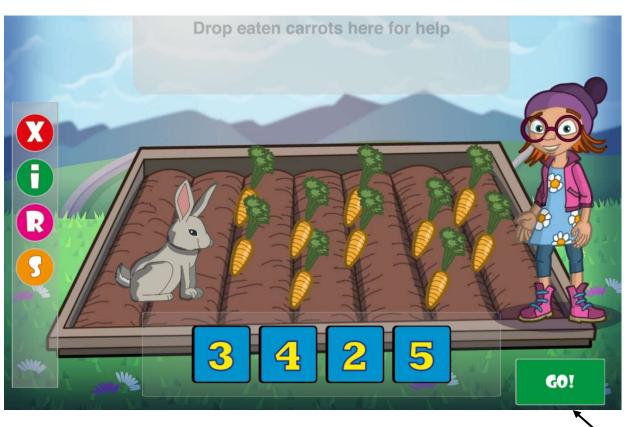

## Numeracy

14.

| N                | iodule 1B                  |
|------------------|----------------------------|
|                  | Lesson 6                   |
| These animations | may help with this lesson: |
| Counting         | Subtraction                |
| Counting         | Arithmetic                 |
|                  | D                          |
| Lessons com      | pleted in this session     |