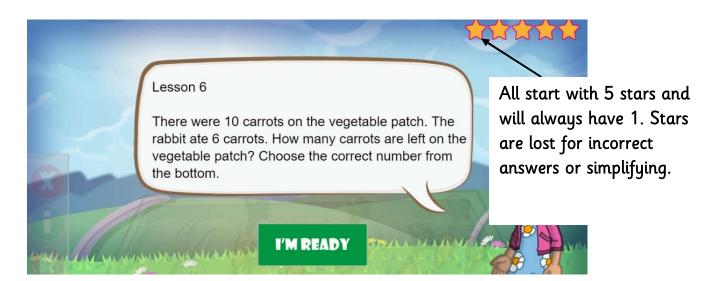

## Numeracy

14.

| N                | iodule 1B                  |
|------------------|----------------------------|
|                  | Lesson 6                   |
| These animations | may help with this lesson: |
| Counting         | Subtraction                |
| Counting         | Arithmetic                 |
|                  | D                          |
| Lessons com      | pleted in this session     |