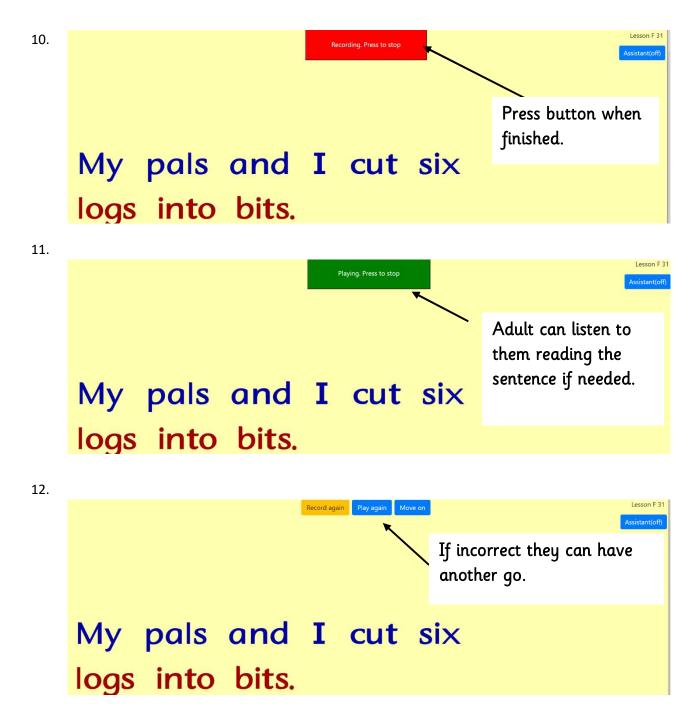

|
| 9. |                          |                                                                                |                                                                              |
|    |                          | Press to start recording                                                       | Lesson F 31<br>Assistant(off)                                                |
|    |                          |                                                                                |                                                                              |
|    | My pals a<br>logs into b | nd I cut six to                                                                | hen the sentence is ompleted they will be asked read it and record emselves. |

5.



Make sure lesson is complete before ending. Press home button to get to the main menu.

## Numeracy



14.

| N                | iodule 1B                  |
|------------------|----------------------------|
|                  | Lesson 6                   |
| These animations | may help with this lesson: |
| Counting         | Subtraction                |
| Counting         | Arithmetic                 |
|                  | D                          |
| Lessons com      | pleted in this session     |

15.





17.

16.



Make sure lesson is completed before logging off.

click here

18. Multiplication Tables Check



| 1 | × | 1 | = |   | ?  | × |
|---|---|---|---|---|----|---|
|   |   |   |   | 7 | 8  | 9 |
|   |   |   |   | 4 | 5  | 6 |
|   |   |   |   | 1 | 2  | 3 |
|   |   |   |